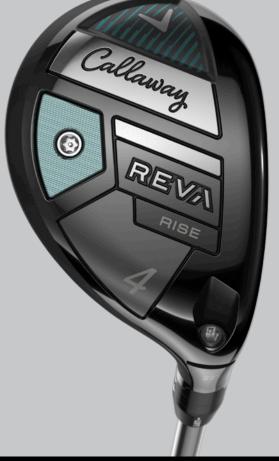

# **REVA RISE HYBRID**

# Ai 10x Face

The Reva Rise hybrids feature an Ai face optimization that incorporates women's fitting data to enhance ball speed, spin, and forgiveness for personalized performance.

### **Trendy Design**

Reva Rise features a premium, cohesive design from driver to iron. The seafoam haze accents give this family a sleek, dynamic look that stands out, making it a stylish addition to your bag.