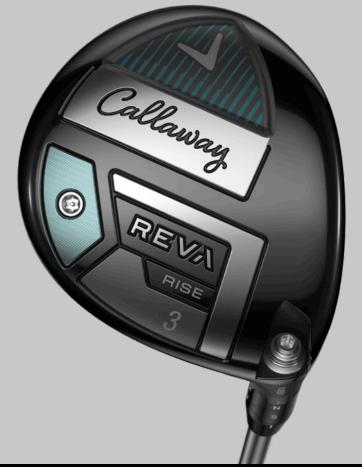

# **REVA RISE FAIRWAY**

#### Ai 10x Face

The Reva Rise fairways feature an Ai face optimization that incorporates women's fitting data to enhance ball speed, spin, and forgiveness for personalized performance.

## Easy-To-Launch

The carbon crown and shallow profile make launching this fairway wood effortless, inspiring confidence and making it your go-to choice for long approach shots.

## **Trendy Design**

Reva Rise features a premium, cohesive design from driver to iron. The seafoam haze accents give this family a sleek, dynamic look that stands out, making it a stylish addition to your bag.