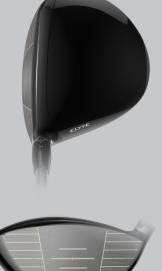

### Draw It Like a Pro

- The all-new Elyte Triple Diamond Tour Draw is designed for better golfers who desire to turn the ball over from right to left and prefer a more compact, tour-proven head shape.
- Features the same shape and specifications of the popular Triple Diamond model.
- The Elyte TD TD positions slightly more weight heel-ward to enhance a golfer's ability to turn the ball over compared to Triple Diamond model.

### **Game-Changing Technologies of Elyte**

- Shaped for Speed: The all-new Elyte Triple Diamond shape provides enhanced aerodynamics for elite speed throughout the entire golf swing.
- Thermoforged Carbon Crown: This aerospace grade carbon fiber enables a low CG for optimal launch and spin.
- Ai 10x Face: Our most advanced Ai face to date, the new Ai10x Face enhances speed, spin, and dispersion across the entire face.