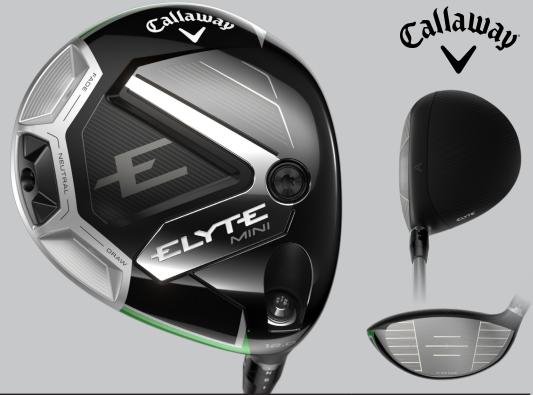

MINI DRIVER

### Top of the Bag Versatility

- More forgiving and easier to launch than a fairway wood, the Elyte Mini Driver is an excellent alternative when precision off the tee is paramount.
- Features neutral, fade, and draw settings for customized ball flight control.

### **Elyte Speed from Enhanced Shaping**

- The all-new Elyte shape provides enhanced aerodynamics for Elyte speed throughout the entire golf swing.
- The improved shape is designed to maximize swing speed with improved forgiveness and launch conditions.

### The Future of Composites

- The Elyte driver features an all-new Thermoforged Carbon crown.
- This aerospace grade carbon fiber enables fast head speeds while optimizing launch and spin.

# Ai Advancements for Optimal Distance, Control, and Launch

- Our most advanced Ai face to date, the new Ai10x Face delivers 10x more control points than the Ai Smart Face  $^{\text{TM}}$ .
- Designed to produce exceptionally fast ball speeds, tight dispersion, and optimized launch across the face.