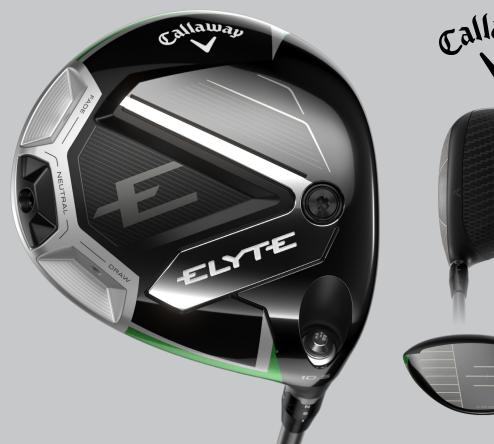

#### The Future of Composites

- The Elyte driver features an all-new Thermoforged Carbon crown.
- This aerospace grade carbon fiber enables fast head speeds while optimizing launch and spin.

# **Modern Shape with Adjustability**

- The new Elyte adjustable perimeter weighting system has utilizes a 13g moveable weight to enable a neutral, draw, or fade setting.
- The Elyte model features a matte carbon crown, modern shape, and a chevron on the topline to inspire confidence off the tee and easy alignment.