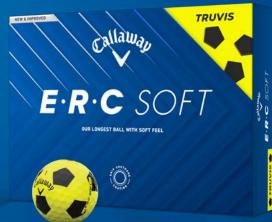

## TRUVIS® TECHNOLOGY FOR INCREASEDFOCUS AND VISIBILITY

The Truvis pattern is specifically designed to maximize your view of the golf ball for better focus and visibility.