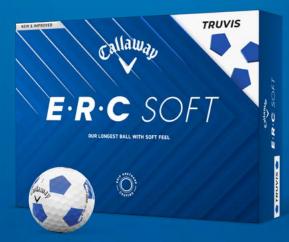

## TRUVIS® TECHNOLOGY FOR INCREASEDFOCUS AND VISIBILITY

The Truvis pattern is specifically designed to maximize your view of the golf ball for better focus and visibility.