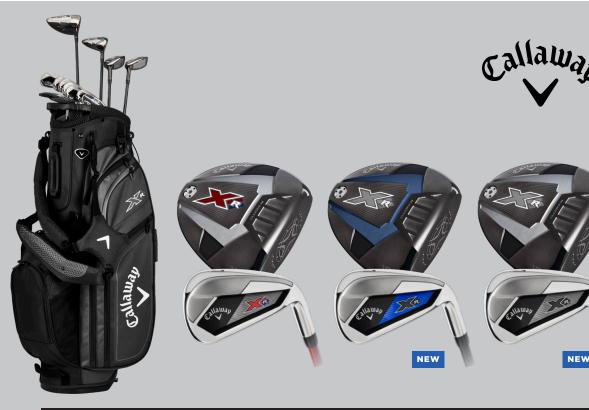

# XR PACKAGED GOLF SET

#### 460cc Titanium Driver for Long Distance

Designed to help you hit your longest drives, along with a high-speed R\*MOTO Face.

#### **Easy-To-Hit Distance Irons**

Classic game-improvement shape, with high launch, distance, and control.