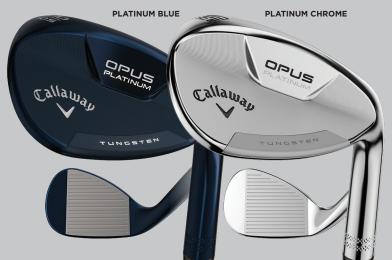

#### **Ultra Premium Components and Finishes**

Opus Platinum is available in two stunning finishes: an all-new Platinum Chrome and an ultra-premium Platinum Blue. The Opus Platinum also features an upgraded True Temper Dynamic Gold MID in a Gunmetal finish (115g) or the graphite UST Recoil DART HDC (65g), with a premium grey/black MCC grip from Golf Pride.