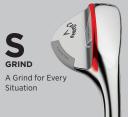

# **Tour Certified Shaping**

Opus Platinum wedges are the most Tour-tested, Tour-validated shapes in Callaway history. A higher toe peak, radius in the leading edge, and smoother hosel transitions make Opus Platinum our best wedge shape ever.