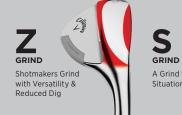

# **Tour Certified Shaping**

Opus Platinum wedges are the most Tour-tested, Tour-validated shapes in Callaway history. A higher toe peak, radius in the leading edge, and smoother hosel transitions make Opus Platinum our best wedge shape ever.