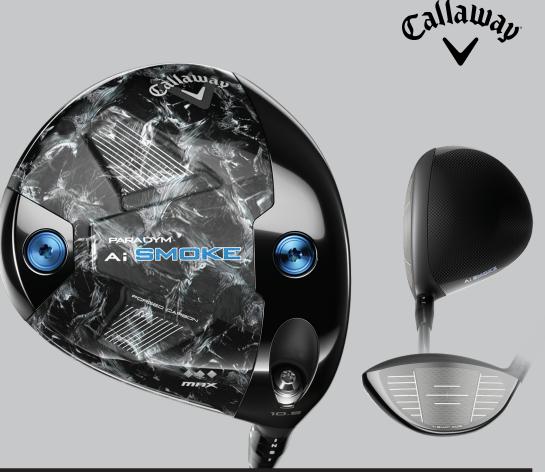

# PARADYM AISMOKE

## MAX Shape in a Workable Design

Triple Diamond MAX blends the benefits of MAX construction with the workability and control of our Triple Diamond design. Focusing on control and forgiveness, TD MAX adds a touch more spin than standard TD, which will suit players looking for even more workability off the tee in a more forgiving shape. For players looking to increase ball speed and lower spin, the 10g rear weight can be swapped with the 4g front weight.

#### A Paradym Shift from a Lighter, Stronger Carbon Chassis

The 360° Carbon Chassis has been refined to promote increased weight redistribution. By adding an internal titanium support structure, the Carbon Chassis is now 15% lighter. This mass has been redistributed into the head to improve launch conditions and add forgiveness.