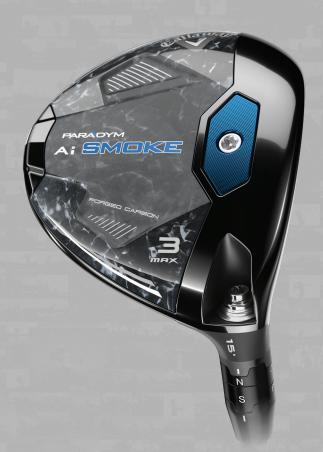

#### AI SMOKE MAX FAIRWAY

The new Paradym Ai Smoke fairway represents a quantum leap forward in Callaway's Ai journey. This new family of fairway woods feature the most sophisticated face in Callaway history, the Ai Smart Face. This face uses real player data and advanced machine learning to create a series of sweet spots all over the face. With progressive shaping and the most extensive offering, Ai Smoke Max Fairway Woods will be the optimal choice for players who want consistent launch and a neutral ball flight.

#### Breakthrough Fairway Performance Powered by Ai Smart Face™

Ai Smoke fairway woods utilize Ai Smart Face; a breakthrough technology in face design that utilizes thousands of actual player swings. Every Ai Smart Face is designed to optimize launch and spin, creating sweet spots across the face.

#### A Paradym Shift from a Lighter, Stronger Carbon Chassis

The Carbon Chassis has been refined to promote enhanced weight redistribution. 24g of total weight has been repositioned throughout the head. 12g is placed low-forward to enhance launch and spin, and 12g rearward for increased forgiveness.

#### **Optimal Launch with High Speed from the Tungsten Speed Cartridge**

By incorporating a tungsten speed cartridge, we can push the center of gravity (CG) low and forward. The result is optimal launch and spin to promote maximum distance.

#### Refined Shaping with Adjustability for More Versatility

With progressive shaping and the most extensive offering, Ai Smoke Max Fairway Woods will be the optimal choice for players who want consistent launch and a neutral ball flight. An adjustable hosel in the 3W and 3HL models gives players additional control to dial in loft and shot shape.