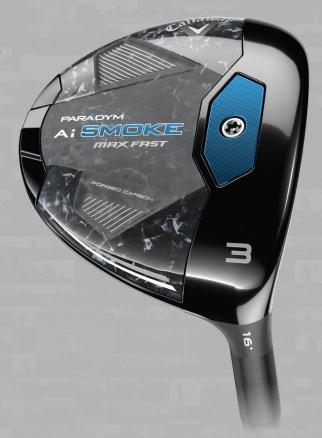

#### AI SMOKE MAX FAIRWAY

The new Paradym Ai Smoke fairway represents a quantum leap forward in Callaway's Ai journey. This new family of fairway woods feature the most sophisticated face in Callaway history, the Ai Smart Face. This face uses real player data and advanced machine learning to create a series of sweet spots all over the face. With progressive shaping and the most extensive offering, Ai Smoke Max Fairway Woods will be the optimal choice for players who want consistent launch and a neutral ball flight.

#### Breakthrough Fairway Performance Powered by Ai Smart Face™

Ai Smoke fairway woods utilize Ai Smart Face; a breakthrough technology in face design that utilizes thousands of actual player swings. Every Ai Smart Face is designed to optimize launch and spin, creating sweet spots across the face.

#### A Paradym Shift from a Lighter, Stronger Carbon Chassis

The Carbon Chassis has been refined to promote enhanced weight redistribution. 24g of total weight has been repositioned throughout the head. 12g is placed low-forward to enhance launch and spin, and 12g rearward for increased forgiveness.

#### **Optimal Launch with High Speed from the Tungsten Speed Cartridge**

By incorporating a tungsten speed cartridge, we can push the center of gravity (CG) low and forward. The result is optimal launch and spin to promote maximum distance.

#### Refined Shaping with Adjustability for More Versatility

With progressive shaping and the most extensive offering, Ai Smoke Max Fairway Woods will be the optimal choice for players who want consistent launch and a neutral ball flight. An adjustable hosel in the 3W and 3HL models gives players additional control to dial in loft and shot shape.