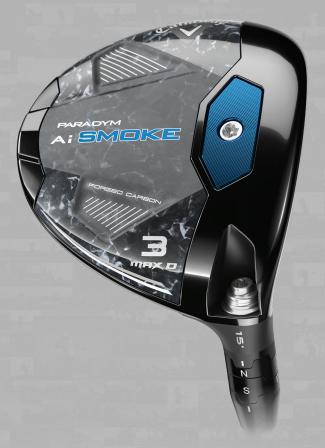

#### AI SMOKE MAX FAIRWAY

The new Paradym Ai Smoke fairway represents a quantum leap forward in Callaway's Ai journey. This new family of fairway woods feature the most sophisticated face in Callaway history, the Ai Smart Face. This face uses real player data and advanced machine learning to create a series of sweet spots all over the face. With progressive shaping and the most extensive offering, Ai Smoke Max Fairway Woods will be the optimal choice for players who want consistent launch and a neutral ball flight.

#### Breakthrough Fairway Performance Powered by Ai Smart Face™

Ai Smoke fairway woods utilize Ai Smart Face; a breakthrough technology in face design that utilizes thousands of actual player swings. Every Ai Smart Face is designed to optimize launch and spin, creating sweet spots across the face.

#### A Paradym Shift from a Lighter, Stronger Carbon Chassis

The Carbon Chassis has been refined to promote enhanced weight redistribution. 24g of total weight has been repositioned throughout the head. 12g is placed low-forward to enhance launch and spin, and 12g rearward for increased forgiveness.

#### **Optimal Launch with High Speed from the Tungsten Speed Cartridge**

By incorporating a tungsten speed cartridge, we can push the center of gravity (CG) low and forward. The result is optimal launch and spin to promote maximum distance.

#### Refined Shaping with Adjustability for More Versatility

With progressive shaping and the most extensive offering, Ai Smoke Max Fairway Woods will be the optimal choice for players who want consistent launch and a neutral ball flight. An adjustable hosel in the 3W and 3HL models gives players additional control to dial in loft and shot shape.