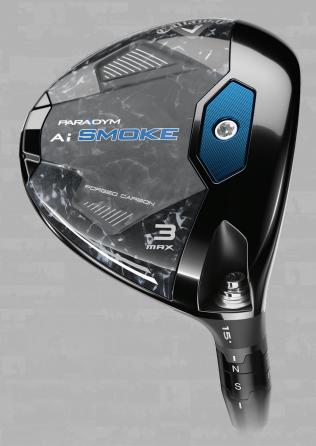

#### AI SMOKE MAX FAIRWAY

The new Paradym Ai Smoke fairway represents a quantum leap forward in Callaway's Ai journey. This new family of fairway woods feature the most sophisticated face in Callaway history, the Ai Smart Face. This face uses real player data and advanced machine learning to create a series of sweet spots all over the face. With progressive shaping and the most extensive offering, Ai Smoke Max Fairway Woods will be the optimal choice for players who want consistent launch and a neutral ball flight.

#### Breakthrough Fairway Performance Powered by Ai Smart Face™

Ai Smoke fairway woods utilize Ai Smart Face; a breakthrough technology in face design that utilizes thousands of actual player swings. Every Ai Smart Face is designed to optimize launch and spin, creating sweet spots across the face.

#### A Paradym Shift from a Lighter, Stronger Carbon Chassis

The Carbon Chassis has been refined to promote enhanced weight redistribution. 24g of total weight has been repositioned throughout the head. 12g is placed low-forward to enhance launch and spin, and 12g rearward for increased forgiveness.

#### **Optimal Launch with High Speed from the Tungsten Speed Cartridge**

By incorporating a tungsten speed cartridge, we can push the center of gravity (CG) low and forward. The result is optimal launch and spin to promote maximum distance.

#### Refined Shaping with Adjustability for More Versatility

With progressive shaping and the most extensive offering, Ai Smoke Max Fairway Woods will be the optimal choice for players who want consistent launch and a neutral ball flight. An adjustable hosel in the 3W and 3HL models gives players additional control to dial in loft and shot shape.