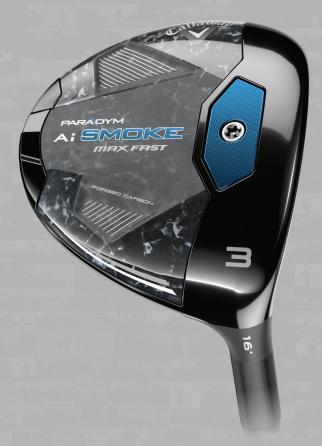

#### AI SMOKE MAX FAST FAIRWAY

The new Paradym Ai Smoke fairway represents a quantum leap forward in Callaway's Ai journey. This new family of fairway woods feature the most sophisticated face in Callaway history, the Ai Smart Face. This face uses real player data and advanced machine learning to create a series of sweet spots all over the face. Max Fast will benefit golfers seeking lightweight and easy to launch performance with draw bias.

#### Breakthrough Fairway Performance Powered by Ai Smart Face™

Ai Smoke fairway woods utilize Ai Smart Face; a breakthrough technology in face design that utilizes thousands of actual player swings. Every Ai Smart Face is designed to optimize launch and spin, creating sweet spots across the face.

#### A Paradym Shift from a Lighter, Stronger Carbon Chassis

The Carbon Chassis has been refined to promote enhanced weight redistribution. 24g of total weight has been repositioned throughout the head. 12g is placed low-forward to enhance launch and spin, and 12g rearward for increased forgiveness.

#### Optimal Launch with High Speed from the Tungsten Speed Cartridge

By incorporating a tungsten speed cartridge, we can push the center of gravity (CG) low and forward. The result is optimal launch and spin to promote maximum distance.

#### High Launch with Easy Distance from Lightweight Design

The Ai Smoke Max Fast fairway wood is our lightest weight model. It provides a forgiving shape that's easy to launch with draw bias. With overall lighter components, a bonded hosel and upgraded Winn Dri-Tac grips, players with slower swing speeds will find confidence in Max Fast.