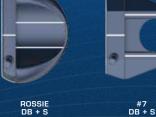

## PUTT SMARTER

#### AI-ONE

- Revolutionary multi material Ai-One insert with milled Aluminum backer and White Hot Urethane striking surface for consistent ball speeds across the face and classic White Hot feel
- Ai window showcases the unique topology of the back of the insert
- SL 90 shaft is a new lightweight steel featuring 20 grams of counterbalancing
- Unique Navy Blue PVD finish for a beautiful premium look
- Interchangeable front weights to dial in your headweight
- Odyssey Pistol Grip











2 BALL DB + CH



ODKEREK

### AI-ONE CRUISER

- Three distinct configurations: Cruiser, Arm Lock and Broomstick
- Revolutionary multi material Ai-One insert with milled Aluminum backer and White Hot Urethane striking surface for consistent ball speeds across the face and classic White Hot feel
- · Ai Window unique feature highlights our insert technology
- SL 140 and SL 200 shafts to complement the longer and heavier configurations of these putters
- Unique Navy Blue PVD finish for a beautiful premium look
- Interchangeable front weights to dial in your headweight
- Different grips for each style of putter





0





#7 BROOMSTICK

JAILBIRD



# PUTT SMARTER

### AI-ONE MILLED

- Revolutionary Milled Titanium Ai-One insert for consistent ball speeds across the face with a pure mill