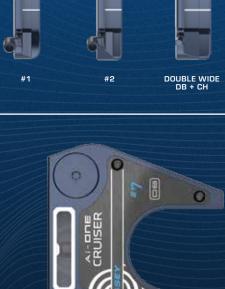

### AI-ONE CRUISER

- Three distinct configurations: Cruiser, Arm Lock and Broomstick
- Revolutionary multi material Ai-One insert with milled Aluminum backer and White Hot Urethane striking surface for consistent ball speeds across the face and classic White Hot feel
- · Ai Window unique feature highlights our insert technology
- SL 140 and SL 200 shafts to complement the longer and heavier configurations of these putters
- Unique Navy Blue PVD finish for a beautiful premium look
- Interchangeable front weights to dial in your headweight
- Different grips for each style of putter