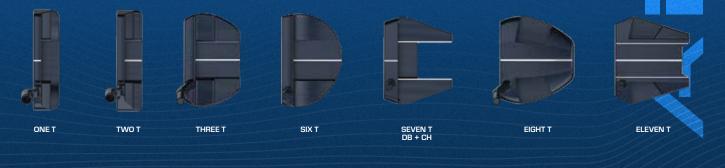

for consistent ball speeds across the face and classic White Hot feel
- · Ai Window unique feature highlights our insert technology
- SL 140 and SL 200 shafts to complement the longer and heavier configurations of these putters
- Unique Navy Blue PVD finish for a beautiful premium look
- Interchangeable front weights to dial in your headweight
- Different grips for each style of putter





0





#7 BROOMSTICK

JAILBIRD



# PUTT SMARTER

### AI-ONE MILLED

- Revolutionary Milled Titanium Ai-One insert for consistent ball speeds across the face with a pure milled feel
- SL 90 shaft is a new lightweight steel featuring 20 grams of counterbalancing
- Unique Navy Blue PVD finish for a beautiful premium look
- Interchangeable front weights to dial in your headweight
- Odyssey Pistol Grip





### **NOTES**