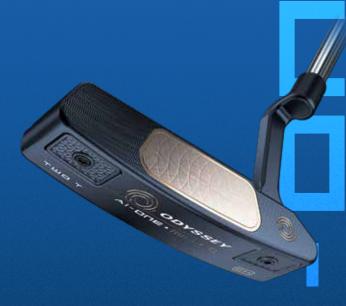

#### AI-ONE

- Revolutionary multi material Ai-One insert with milled Aluminum backer and White Hot Urethane striking surface for consistent ball speeds across the face and classic White Hot feel
- Ai window showcases the unique topology of the back of the insert
- SL 90 shaft is a new lightweight steel featuring 20 grams of counterbalancing
- Unique Navy Blue PVD finish for a beautiful premium look
- Interchangeable front weights to dial in your headweight
- Odyssey Pistol Grip

### AI-ONE MILLED

- Revolutionary Milled Titanium Ai-One insert for consistent ball speeds across the face with a pure milled feel
- SL 90 shaft is a new lightweight steel featuring 20 grams of counterbalancing
- Unique Navy Blue PVD finish for a beautiful premium look
- Interchangeable front weights to dial in your headweight
- Odyssey Pistol Grip