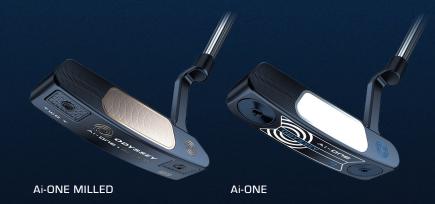

## PUTT SMARTER

Our revolutionary Ai-ONE urethane insert delivers more consistent ball speeds, even from off-center hits, leaving putts up to 21% closer to the hole.

Ai-ONE Urethane delivers putts up to 21% closer to the hole from 32' and Ai-ONE Milled up to 7% closer compared to a Scotty Cameron® Super Select Newport 2. Based on robot testing with a 15 point face map. ©2023 Topgolf Callaway Brands Corp. Odyssey, the Swirl Device, #1 Putter on Tour and Ai-ONE are trademarks and/or registered trademarks of Topgolf Callaway Brands Corp. Scotty Cameron® is a trademark and/or registered trademark of Acushnet Company. All trademarks, logos and brand names are the property of their respective owners. DV23\_RET002