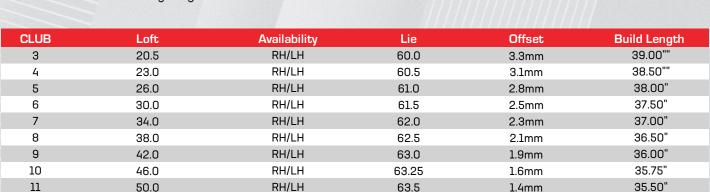

# **Progressive CG Design for Added Control**

A progressive CG throughout the set improves trajectory control. The long irons feature a lower CG that promotes towering shots that land soft into greens while the short irons utilize a higher CG for a lower trajectory to promote more spin for added control.