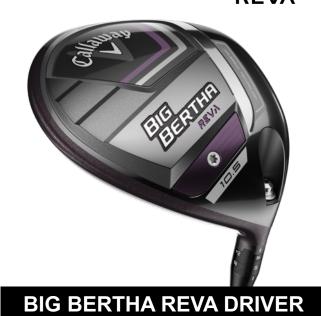

### **BIG BERTHA REVA DRIVERS**

Our new Big Bertha REVA Drivers are designed for avid and aspiring female players looking for maximum forgiveness and distance in an easy-to-launch package. From the generous profile at address to the high-strength XL face, these drivers are built for confidence, distance and more fairways.