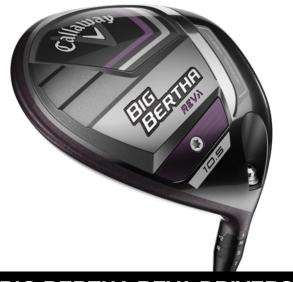

### **BIG BERTHA REVA DRIVERS**

Our new Big Bertha REVA Drivers are designed for avid and aspiring female players looking for maximum forgiveness and distance in an easy-to-launch package. From the generous profile at address to the high-strength XL face, these drivers are built for confidence, distance and more fairways.