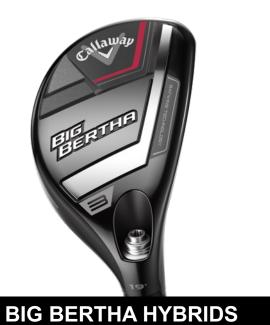

## **BIG BERTHA**

Our new Big Bertha hybrids are designed for golfers who prefer hybrids over long irons. They are extremely easy to hit from an inviting Big Bertha shape and launch extremely high from precisely positioned tungsten weighting. These designs are developed with an enhanced offset to limit your slice, so shots fly far and incredibly straight.

### **Make Every Shot Your Best**

- HIGH, EASY LAUNCH FROM PRECISION TUNGSTEN WEIGHTING
- FAST BALL SPEEDS FROM JAILBREAK WITH BATWING TECHNOLOGY

OPTIMIZED SPEED AND SPIN IN THE A.I. DESIGNED FACE CUP

**HYBRIDS** 

**BIG BERTHA** 