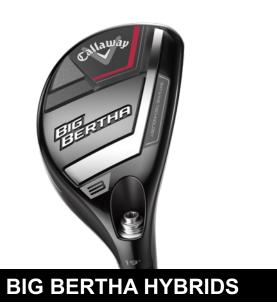

## **BIG BERTHA**

Our new Big Bertha hybrids are designed for golfers who prefer hybrids over long irons. They are extremely easy to hit from an inviting Big Bertha shape and launch extremely high from precisely positioned tungsten weighting. These designs are developed with an enhanced offset to limit your slice, so shots fly far and incredibly straight.

### **Make Every Shot Your Best**

- HIGH, EASY LAUNCH FROM PRECISION TUNGSTEN WEIGHTING
- FAST BALL SPEEDS FROM JAILBREAK WITH BATWING TECHNOLOGY

OPTIMIZED SPEED AND SPIN IN THE A.I. DESIGNED FACE CUP

**HYBRIDS** 

**BIG BERTHA** 