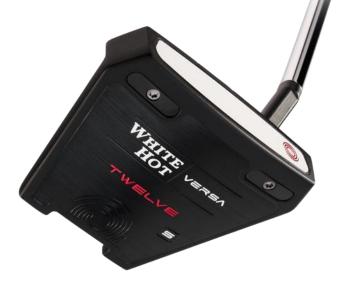

# Now alignment is as simple as black and white

## Versa Alignment

This proven, major winning Versa technology has dominated on Tours all over the world. The black and white high contrast alignment system helps golfers with their alignment at address and through your stroke. It highlights the proper face angle and improving concentration, so you make more putts.

#### White Hot Insert

The original White Hot formulation creates incredible feel, sound, and performance in one exceptional two-part urethane insert. Versa and the iconic White Hot insert are long time favorites of tour players and golfers alike. They've been asking for us to bring these technologies back and we've listened.