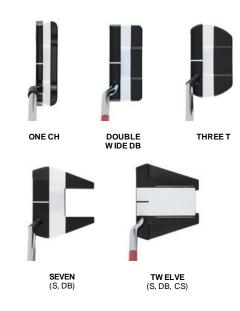

| Model       | Hosel | RH  | LH  | Loft | Lie | Length   | Offset     | Toe Hang | Headweight |
|-------------|-------|-----|-----|------|-----|----------|------------|----------|------------|
| ONE CH      | СН    | Yes | Yes | 3    | 70  | 33 34 35 | Full Shaft | 45       | 360        |
| DOUBLE WIDE | DB    | Yes | No  | 3    | 70  | 33 34 35 | Full Shaft | 20       | 360        |
| THREE T     | S     | Yes | No  | 3    | 70  | 33 34 35 | 3/4 Shaft  | 43       | 365        |
| SEVEN       | S     | Yes | No  | 3    | 70  | 33 34 35 | 3/4 Shaft  | 43       | 365        |
| SEVEN       | DB    | Yes | Yes | 3    | 70  | 33 34 35 | Full Shaft | 0        | 365        |
| TWELVE      | S     | Yes | Yes | 3    | 70  | 33 34 35 | 3/4 Shaft  | 36       | 365        |
| TWELVE      | DB    | Yes | Yes | 3    | 70  | 33 34 35 | Full Shaft | 0        | 365        |
| TWELVE      | CS    | Yes | No  | 3    | 70  | 33 34 35 | Zero       | 0        | 365        |