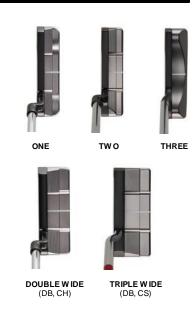

| Model       | Hosel | RH  | LH  | Loft | Lie | Length   | Offset     | Toe Hang | Headweight |
|-------------|-------|-----|-----|------|-----|----------|------------|----------|------------|
| ONE         | СН    | Yes | Yes | 3    | 70  | 33 34 35 | Full Shaft | 52       | 360        |
| TWO         | СН    | Yes | No  | 3    | 70  | 33 34 35 | Full Shaft | 50       | 360        |
| THREE       | F     | Yes | No  | 3    | 70  | 33 34 35 | Half Shaft | 70       | 360        |
| DOUBLE WIDE | DB    | Yes | No  | 3    | 70  | 33 34 35 | Full Shaft | 20       | 360        |
| DOUBLE WIDE | СН    | Yes | Yes | 3    | 70  | 33 34 35 | Full Shaft | 42       | 365        |
| TRIPLE WIDE | DB    | Yes | No  | 3    | 70  | 33 34 35 | Full Shaft | 0        | 365        |
| TRIPLE WIDE | cs    | Yes | No  | 3    | 70  | 33 34 35 | Zero       | 0        | 360        |