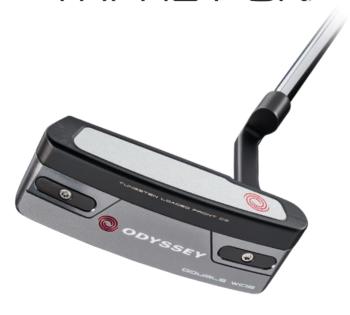

# A Blade Unlike Any Other

### Unprecedented Forgiveness For A Blade and Improved Roll From Tungsten Front Weights

We've precisely positioned massive amounts of tungsten (up to 120 grams) behind the face in the toe and heel sections of the club head. The CG is moved forward for improved roll, while also increasing inertia to over 5,000 IZZ. It's a level of forgiveness that you've never seen before in a standard size blade putter, and now it's offered in standard sized mallets.

#### Interchangeable Front Weights

Available in aluminum, steel and tungsten, these removable weights allow you to dial in your head weight to your exact preference.

#### Legendary White Hot insert

The most popular insert of all time is back with the original formulation, feel, sound, and performance.