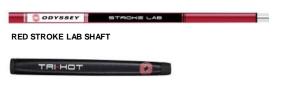

#### Red Stroke Lab Shaft

The newest generation of our proven multi-material Stroke Lab shaft features even better performance. You've probably seen the world's best players use it on TV, especially on Sunday afternoons! By shortening the steel section, we reduced the weight by seven grams compared to the original Stroke Lab. We also made it stiffer and more stable for even more consistency in your stroke and your performance.