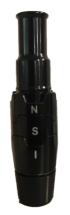

Question: What happens to the specs when a RH Optifit Hosel goes in to a LH Head? Answer: Loft is opposite; Lie stays the same

RH Optifit Hosel into a LH Head

**Optifit Hosel Examples:** 

Left Handed \*Note the line under letters/numbers = LH COG\*