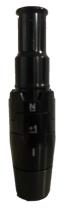

Question: What happens to the specs when a RH Optifit Hosel goes in to a LH Head? Answer: Loft is opposite; Lie stays the same

RH Optifit Hosel into a LH Head

**Optifit Hosel Examples:** 

Left Handed \*Note the line under letters/numbers = LH COG\*