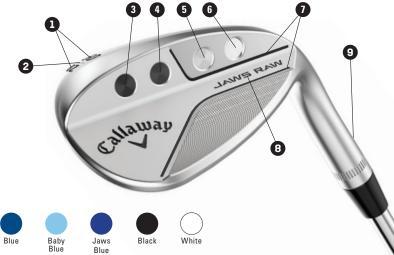

#### **Paint Fill:**

- Loft, Grind & Bounce
- 4 Port 2
- Line Accents

- 2 Underscore
- 6 Port 3
- JAWS RAW Color

- 3 Port 1
- 6 Port 4
- 9 •R• Color

#### PAINT COLORS: