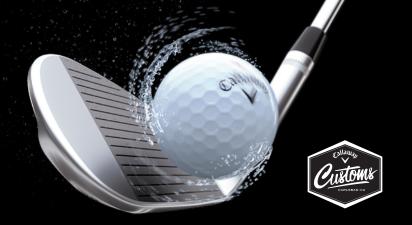

# **JAWS RAW PURE SPIN IN ITS** RAWEST FORM



#### **Paint Fill:**

- Loft, Grind & Bounce
- 4 Port 2
- Line Accents

- 2 Underscore
- 6 Port 3
- JAWS RAW Color

- 3 Port 1
- 6 Port 4
- 9 •R• Color



#### PAINT COLORS:























## MEDALLION COLORS: \*STOCK MEDALLIONS ALSO AVAILABLE VIA CUSTOMS







































# Stamping:

### **Characters Available:**

- Alphabet: A to Z
- Numerals: 0 to 9
- Special Characters: !. \$?':@

A Blank Space is also available as a special character

#### **Advanced Stamping:**

- Three Letter
- Freehand
- Straight Toe

- Freehand Toe

- Scatter Initials
- Straight
- Scatter Symbol - Scatter Both
- **‡** ★ \$ 1⁄2 ♥ 🝁 🖺 👊 🖒 💣 🔓 89 🐠 воом!

- **‡** ★ \$ 1⁄2 ♥ 🝁 🖺 👊 🖒 💣 🔓 89 🐠 воом!



**Basic Stamping - Three Letter** 



Advanced Stamping - Straight Toe



Advanced Stam