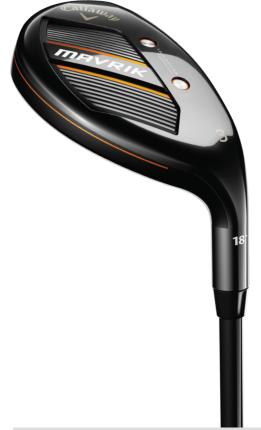

#### **MAVRIK HYBRIDS**

| MODEL        |       |       | 5H    |
|--------------|-------|-------|-------|
| LOFT         | 18°   | 20°   | 23°   |
| LIE ANGLE    | 58°   | 58.5° | 59°   |
| LENGTH       | 40.5" | 40"   | 39.5" |
| SWINGWEIGHT  | D2    | D2    | D2    |
| AVAILABILITY | RH/LH | RH/LH | RH    |