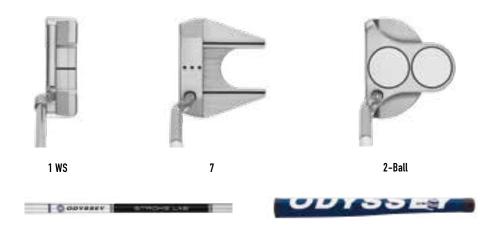

| HEAD   | HOSEL | HEADWEIGHT | SHAFT            | RH  | LH | TOE HANG | LOFT | LIE | LENGTH | OFFSET     |
|--------|-------|------------|------------------|-----|----|----------|------|-----|--------|------------|
| 1WS    | SH    | 350/360    | Steel/Stroke Lab | Yes | No | 35       | 3    | 70  | 32 33  | 3/4 shaft  |
| 7      | DB    | 355/365    | Steel/Stroke Lab | Yes | No | 0        | 3    | 70  | 32 33  | Full shaft |
| 2-Ball | DB    | 355/365    | Steel/Stroke Lab | Yes | No | 0        | 3    | 70  | 32 33  | Full shaft |