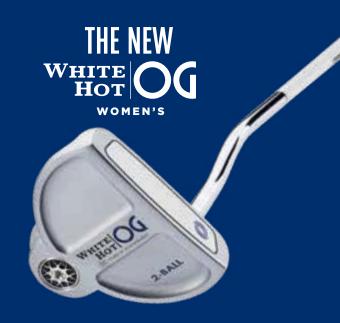

## Milled Surface Finish

Our engineers have combined a rich silver PVD finish with fine milling on all key surfaces. These ultra-premium offerings are

unlike anything you've ever seen from a White Hot, and the beautiful designs will appeal to golfers who appreciate the look of a milled putter.

## **High Performance Shafts and New Grips**

Available in a premium steel shaft or our Tour proven, multi-material Stroke Lab shaft in a new pearl white. Both shaft options are precisely fitted in shorter lengths of 32" & 33" with our new slim pistol grip that's specifically designed for women.