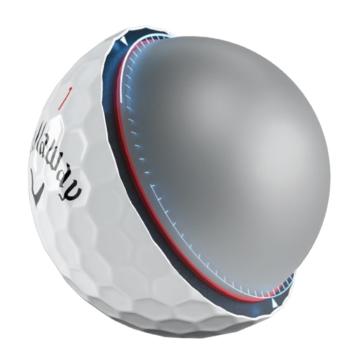

#### **CONSTRUCTION OPTIMIZATION**

New Hyper Elastic SoftFast Core for Tour level speed, spin, and control through the bag.

#### **NEW TOUR AERO**

Consistent ball flight at every condition withour Tour Aero design.

|                  | FEEL   | FORGIVENESS | LONG GAME SPIN | SHORT GAME SPIN |
|------------------|--------|-------------|----------------|-----------------|
| CHROME SOFT      | SOFTER | BEST        | LOW            | HIGH            |
| CHROME SOFT X    | SOFT   | HIGH        | LOW            | HIGH            |
| CHROME SOFT X LS | SOFT   | HIGH        | LOWER          | HIGH            |

#### **CONSTRUCTION OPTIMIZATION**

New Hyper Elastic SoftFast Core for increased driver speed and soft feel around the green.

### **NEW TOUR AERO**

Consistent ball flight at every condition with our Tour Aero design.

|                  | FEEL   | FORGIVENESS | LONG GAME SPIN | SHORT GAME SPIN |
|------------------|--------|-------------|----------------|-----------------|
| CHROME SOFT      | SOFTER | BEST        | LOW            | HIGH            |
| CHROME SOFT X    | SOFT   | HIGH        | LOW            | HIGH            |
| CHROME SOFT X LS | SOFT   | HIGH        | LOWER          | HIGH            |

#### **CONSTRUCTION OPTIMIZATION**

New Hyper Elastic SoftFast Core for increased driver speed and increased greenside spin while maintaining soft feel.

### **NEW TOUR AERO**

Penetrating ball flight and lower drag with new Tour Aero.

|                  | FEEL   | FORGIVENESS | LONG GAME SPIN | SHORT GAME SPIN |
|------------------|--------|-------------|----------------|-----------------|
| CHROME SOFT      | SOFTER | BEST        | LOW            | HIGH            |
| CHROME SOFT X    | SOFT   | HIGH        | LOW            | HIGH            |
| CHROME SOFT X LS | SOFT   | HIGH        | LOWER          | HIGH            |