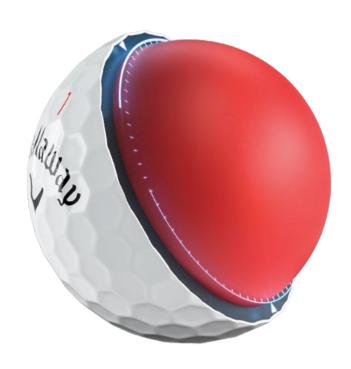

# CHROME SOFT

Chrome Soft is better for everyone, from amateurs to major winners. Now with our proprietary new Precision Technology, the Chrome Soft Golf Ball is longer through the bag while providing the signature soft feel that golfers love.

#### PRECISION TECHNOLOGY

New Precision Technology delivers our tightest dispersion, consistently fast ball speeds and total performance.

#### **CONSTRUCTION OPTIMIZATION**

New Hyper Elastic SoftFast Core for Tour level speed, spin, and control through the bag.