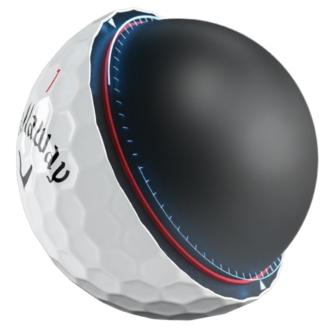

#### **CONSTRUCTION OPTIMIZATION**

New Hyper Elastic SoftFast Core for Tour level speed, spin, and control through the bag.

#### **NEW TOUR AERO**

Consistent ball flight at every condition withour Tour Aero design.

|                  | FEEL   | FORGIVENESS | LONG GAME SPIN | SHORT GAME SPIN |
|------------------|--------|-------------|----------------|-----------------|
| CHROME SOFT      | SOFTER | BEST        | LOW            | HIGH            |
| CHROME SOFT X    | SOFT   | HIGH        | LOW            | HIGH            |
| CHROME SOFT X LS | SOFT   | HIGH        | LOWER          | HIGH            |