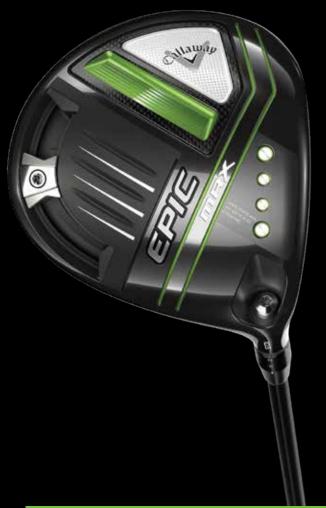

We used Artificial Intelligence to engineer a NEW formula for speed, and we put it into our most forgiving Epic driver ever. The new Epic MAX is a remarkable engineering feat for golfers who want to hit the ball longer and straighter than they ever have before. It's built on a simple equation: max ball speed (with the new Jailbreak A.I Speed Frame) + maximum forgiveness (with high MOI and adjustable weighting) = the ultimate max driver. And it's about to change the industry forever.

# Our Most Forgiving Epic Ever

Epic MAX creates exceptionally high forgiveness, starting with a lighter, stronger Triaxial Carbon material that saves over 19 grams of weight vs. titanium. Our engineers have redistributed that saved weight to promote high launch and more forgiveness. This driver delivers an exceptional combination of a deep CG, draw bias and higher MOI to promote a tighter downrange dispersion that leads to straighter drives.

#### More Control From Adjustable Perimeter Weighting

With a 17g sliding rear weight, golfers have extensive adjustability to promote the ball flight that they want to play. Combined with the OptiFit hosel, the Epic MAX provides up to 20 yards of shot shape correction.