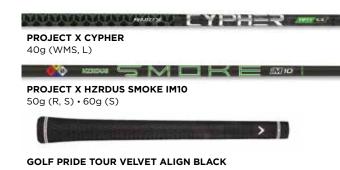

MAX provides up to 20 yards of shot shape correction.



### **HIGH-PERFORMANCE STOCK SHAFT OPTIONS**

#### Adiustable Adiustable Adjustable LOFT (9°) $(10.5^{\circ})$ (12°)59° LIE ANGLE 59° 59° LENGTH 45.75" 45.75" 45.75" 460cc 460cc 460cc **CLUBHEAD VOLUME SWINGWEIGHT** D2/D3/D4 D2/D3/D4 D2/D3/D4 **LEFT HAND** Yes Yes

\*Effective Jan 1, 2020, all club lengths will be based on USGA measurement procedures. Some published lengths have changed but the actual club lengths are the same as previous models. Shaft specifications may vary due to cut length and manufacturer tolerances. Shaft weights listed indicate weight class (40/50/60/70g). Actual weight is dependent on flex and cut length. D2/D3/D4 swingweight is dependent on the weight of the shaft. Epic Max Womer's lengths is listed above.



**EPIC MAX DRIVERS**