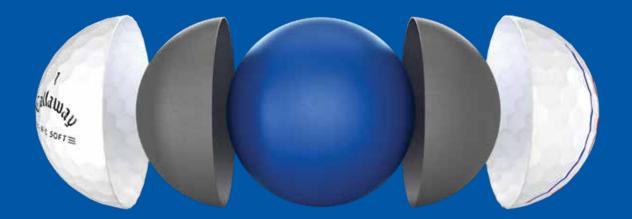

#### **EXCEPTIONAL FEEL. CONTROL AND SPIN WITH LONG DISTANCE**

The new Hybrid Cover features an innovative PARALOID™ Impact Modifier made by DOW. This allows us to create a highly versatile, multi-material construction. It's how we deliver an incredible combination of maximized distance from high launch and low spin, soft feel, durability, and excellent greenside control.

#### **MAXIMUM BALL SPEED** AND TOTAL PERFORMANCE FROM TEE-TO-GREEN

High Energy Core is engineered to increase ball speed and distance through the bag. The core also works with the High Speed Mantle to boost resilience and speed.

#### **ENHANCED BALL SPEED** AND CONTROL

Our High Speed Mantle creates more efficient energy transfer between the layers for more ball speed, and provides more wedge spin around the green.

OF GOLFERS ARE BETTER ALIGNED WITH TRIBLE TRACK WITH TRIPLE TRACK TECHNOLOGY\*