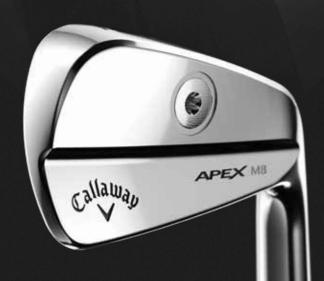

## **Tour Shaping and Design**

A classic shape and style, with a traditional, thin topline, refined sole, compact blade length and stunning chrome finish.