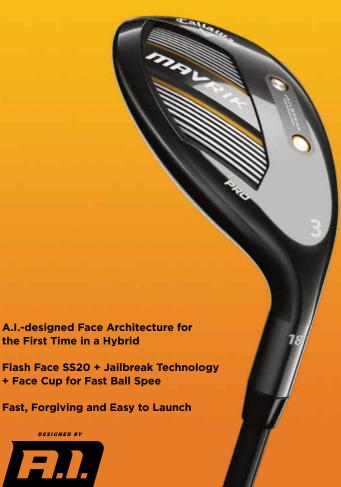

### **MAVRIK PRO HYBRIDS**

### A.I.-designed Face Architecture for the First Time in a Hybrid

We used A.I. to design a specialized face for each loft of every model to optimize ball speed performance in all MAVRIK hybrids.

### Flash Face SS20 + Jailbreak Technology + Face Cup for Fast Ball Speed

Flash Face SS20 constructed from a high-strength steel face works with proven Jailbreak technology and our renowned Face Cup Technology to promote exceptionally high ball speed.

### Fast, Forgiving and Easy to Launch

Ideal combination of speed, stability and CG placement to promote easy launch, long carry and soft landings - exactly how a hybrid is expected to perform.