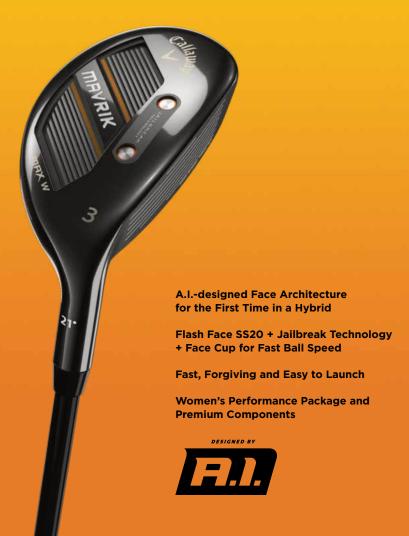

### **MAVRIK DISTANCE THAT DEFIES CONVENTION**

A.I.-designed Face Architecture for the First Time in a Hybrid

Flash Face SS20 + Jailbreak Technology + Face Cup for Fast Ball Speed

Fast, Forgiving and Easy to Launch

### A.I.-designed Face Architecture for the First Time in a Hybrid

We used A.I. to design a specialized face for each loft of every model to optimize ball speed performance in all MAVRIK hybrids.

### Flash Face SS20 + Jailbreak Technology + Face Cup for Fast Ball Speed

Flash Face SS20 constructed from a high-strength steel face works with proven Jailbreak technology and our renowned Face Cup Technology to promote exceptionally high ball speed.

### Fast, Forgiving and Easy to Launch

Ideal combination of speed, stability and CG placement to promote easy launch, long carry and soft landings - exactly how a hybrid is expected to perform.