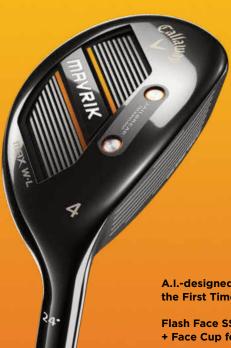

### **MAVRIK DISTANCE THAT DEFIES CONVENTION**

A.I.-designed Face Architecture for the First Time in a Hybrid

Flash Face SS20 + Jailbreak Technology + Face Cup for Fast Ball Speed

Fast, Forgiving and Easy to Launch

### **MAVRIK HYBRID**

### A.I.-designed Face Architecture for the First Time in a Hybrid

We used A.I. to design a specialized face for each loft of every model to optimize ball speed performance in all MAVRIK hybrids.

### Flash Face SS20 + Jailbreak Technology + Face Cup for Fast Ball Speed

Flash Face SS20 constructed from a high-strength steel face works with proven Jailbreak technology and our renowned Face Cup Technology to promote exceptionally high ball speed.

### Fast, Forgiving and Easy to Launch

Ideal combination of speed, stability and CG placement to promote easy launch, long carry and soft landings - exactly how a hybrid is expected to perform.