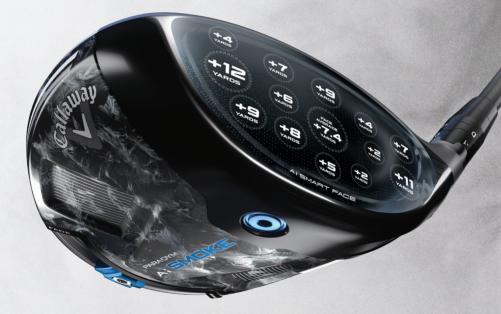

## WE HOPE YOU ENJOYED YOUR EXPERIENCE.

© 2024 Topgolf Callaway Brands Corp. Claims based on robot testing with Foresight<sup>™</sup> GC Quad<sup>™</sup> of Paradym vs. Paradym Ai Smoke Max in 21 impact locations. Sweet spot locations based on Ai Smoke Max model shown. Callaway, the Chevron device, and Paradym Ai Smoke are registered trademarks of Topgolf Callaway Brands Corp. Other trademarks property of respective owners. IUK 37230134