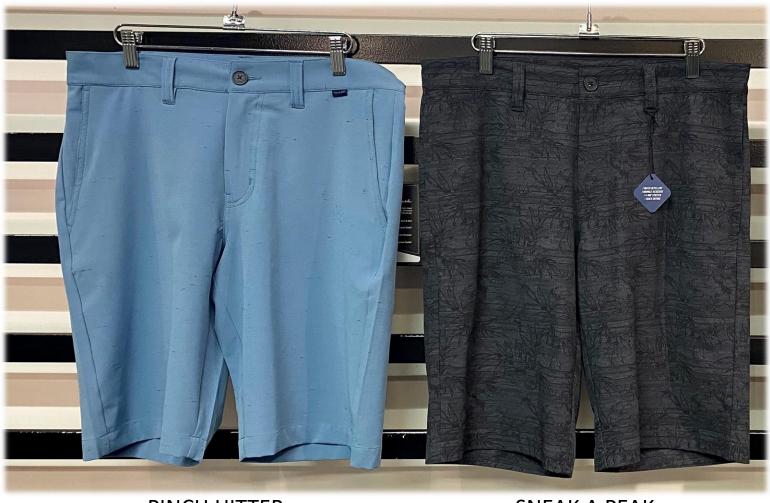

## D3 – OCTOBER – CAMO

D3-OCT

**COPEN BLUE** 

**BLACK/CAMO** 

WHITE

RINKY DINKY

**RUSTIC VIEW** 

PINCH HITTER

**SNEAK A PEAK** 