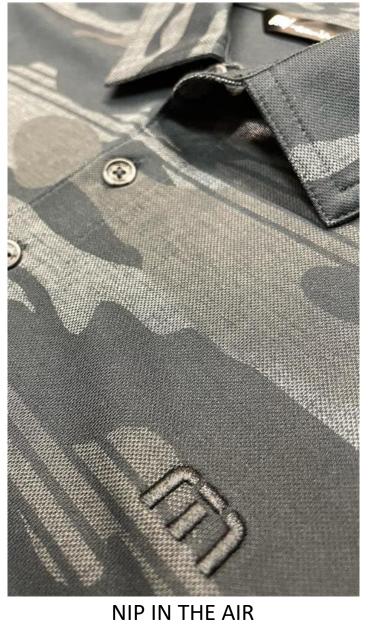

## SS21D3 OCTOBER

## D3 – OCTOBER – CAMO

D3-OCT

**COPEN BLUE** 

**BLACK/CAMO** 

WHITE

RINKY DINKY

**RUSTIC VIEW** 

PINCH HITTER