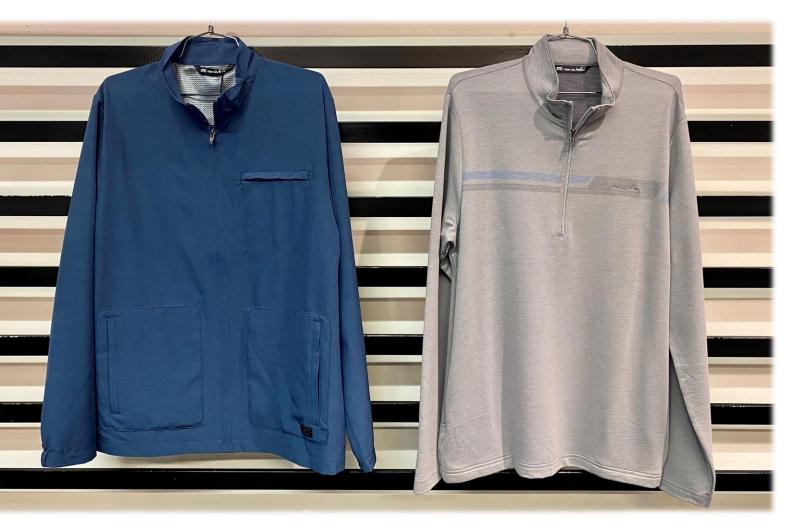

## SS21D2 SEPTEMBER

SEASIDE BLUE

ICE BREAKER

LAST STAND

**KICKIN LEAVES** 

**BAR HARBOR** 

#### **LOCAL SUMMER**

**WHAT ABOUT IT** 

**GOLDEN LIGHT** 

**FOOTBRIDGE** 