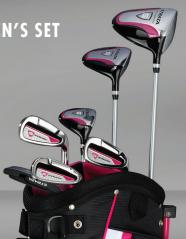

#### STRATA ULTIMATE

16-PIECE WOMEN'S SET

DRIVER
3 WOOD
4 & 5 HYBRID
6 - 9 IRON
PW & SW
PUTTER
STAND BAG
4 HEADCOVERS