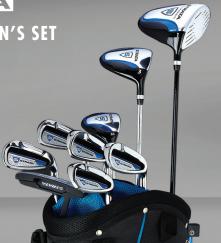

# STRATA PLUS

14-PIECE WOMEN'S SET

DRIVER
3 WOOD
5 HYBRID
6 - 9 IRON
PW & SW
PUTTER
STAND BAG
3 HEADCOVERS