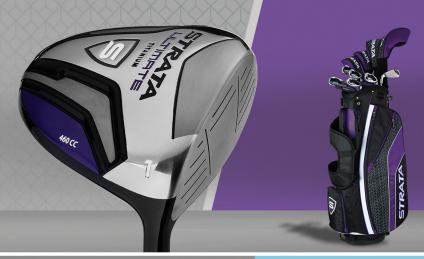

#### STRATA ULTIMATE

16-PIECE WOMEN'S SET

DRIVER
3 WOOD
4 & 5 HYBRID
6 - 9 IRON
PW & SW
PUTTER
STAND BAG
4 HEADCOVERS