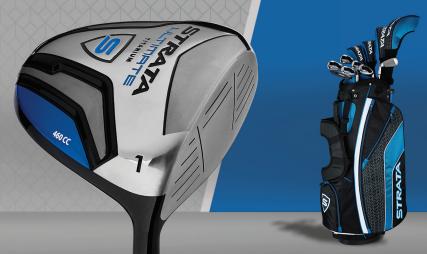

#### STRATA ULTIMATE

DRIVER **3 WOOD** 4 & 5 HYBRID 6 - 9 IRON PW & SW **PUTTER** 

STAND BAG 4 HEADCOVERS