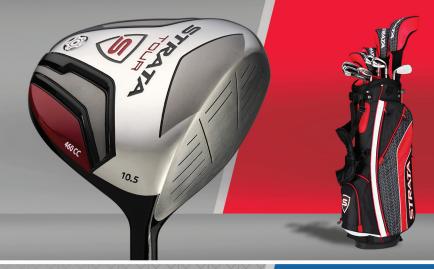

#### STRATA ULTIMATE

DRIVER **3 WOOD** 4 & 5 HYBRID 6 - 9 IRON PW & SW **PUTTER** 

STAND BAG 4 HEADCOVERS