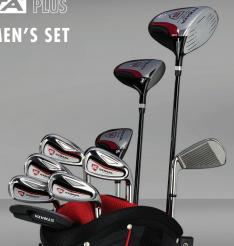

## STRATA PLUS

14-PIECE MEN'S SET

DRIVER 3 WOOD 5 HYBRID 6 - 9 IRON PW & SW **PUTTER** STAND BAG 3 HEADCOVERS