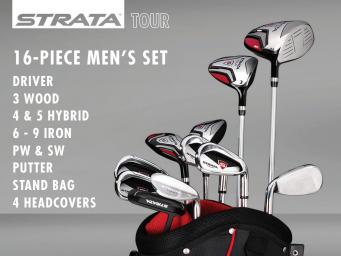

#### STRATA ULTIMATE

DRIVER **3 WOOD** 4 & 5 HYBRID 6 - 9 IRON PW & SW **PUTTER** 

STAND BAG 4 HEADCOVERS