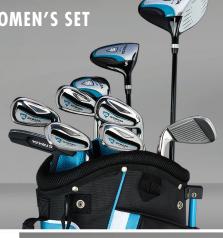

# STRATA PLUS

14-PIECE WOMEN'S SET

DRIVER
3 WOOD
5 HYBRID
6 - 9 IRON
PW & SW
PUTTER
STAND BAG
3 HEADCOVERS