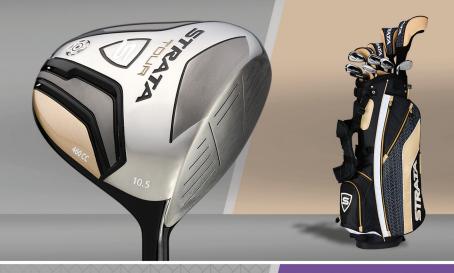

#### STRATA ULTIMATE

DRIVER **3 WOOD** 4 & 5 HYBRID 6 - 9 IRON PW & SW **PUTTER** 

STAND BAG 4 HEADCOVERS