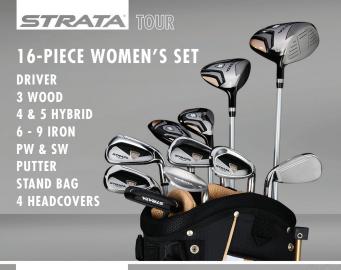

#### STRATA ULTIMATE

16-PIECE WOMEN'S SET

DRIVER
3 WOOD
4 & 5 HYBRID
6 - 9 IRON
PW & SW
PUTTER
STAND BAG
4 HEADCOVERS