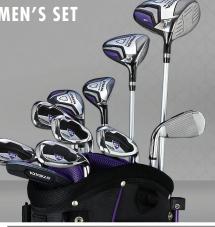

# STRATA PLUS

14-PIECE WOMEN'S SET

DRIVER
3 WOOD
5 HYBRID
6 - 9 IRON
PW & SW
PUTTER
STAND BAG
3 HEADCOVERS