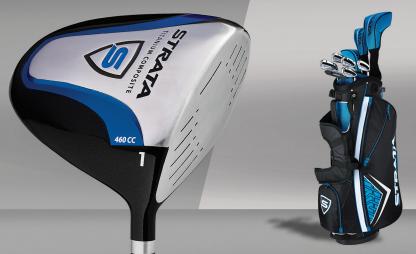

# STRATA PLUS

14-PIECE WOMEN'S SET

DRIVER
3 WOOD
5 HYBRID
6 - 9 IRON
PW & SW
PUTTER
STAND BAG
3 HEADCOVERS