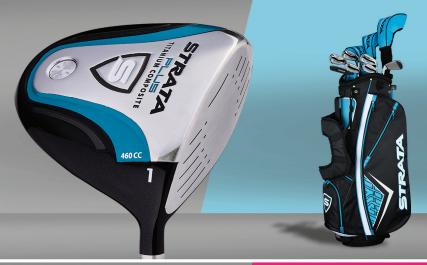

# STRATA PLUS

14-PIECE WOMEN'S SET

DRIVER
3 WOOD
5 HYBRID
6 - 9 IRON
PW & SW
PUTTER
STAND BAG
3 HEADCOVERS