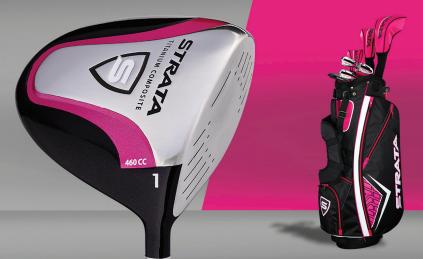

#### STRATA ULTIMATE

16-PIECE WOMEN'S SET

DRIVER
3 WOOD
4 & 5 HYBRID
6 - 9 IRON
PW & SW
PUTTER
STAND BAG
4 HEADCOVERS