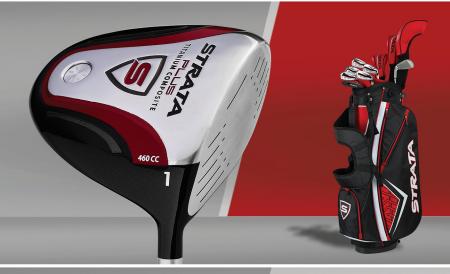

## STRATA PLUS

14-PIECE MEN'S SET

DRIVER 3 WOOD 5 HYBRID 6 - 9 IRON PW & SW **PUTTER** STAND BAG 3 HEADCOVERS