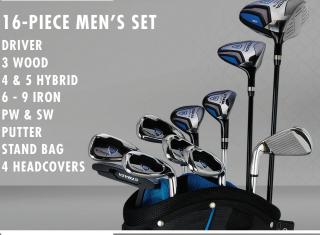

#### STRATA ULTIMATE

DRIVER **3 WOOD** 4 & 5 HYBRID 6 - 9 IRON PW & SW **PUTTER** 

STAND BAG 4 HEADCOVERS